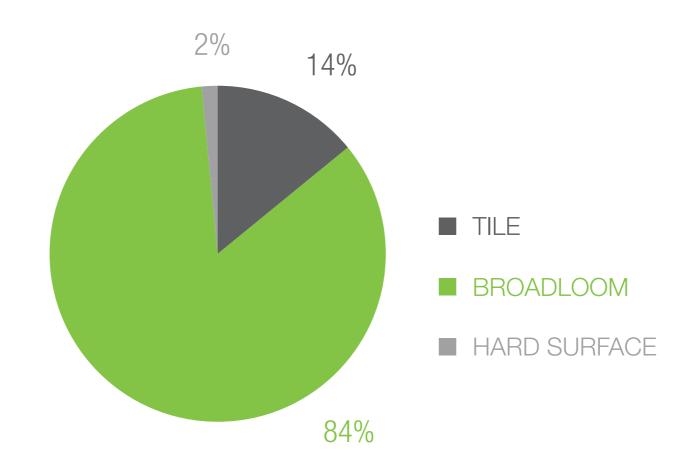

## 2012 Total By Product Type\*:

\*Based on Edward Jones, UPS and Sun Trust sales only.