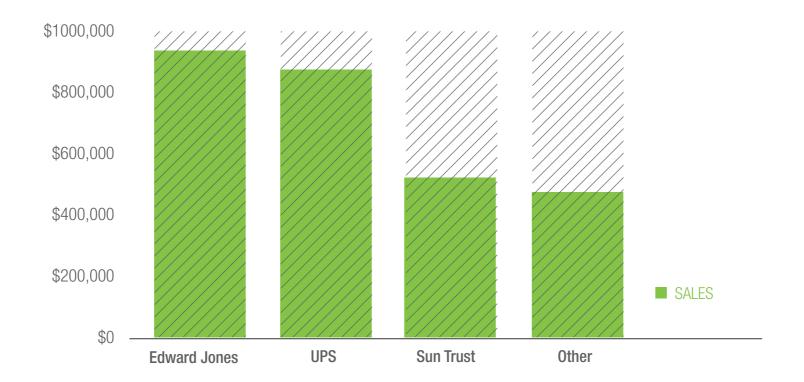

## **Total \$ Sales Influenced:**

\$2,828,108.44 in 2012

## 2012 Total By Product Type\*:

\*Based on Edward Jones, UPS and Sun Trust sales only.