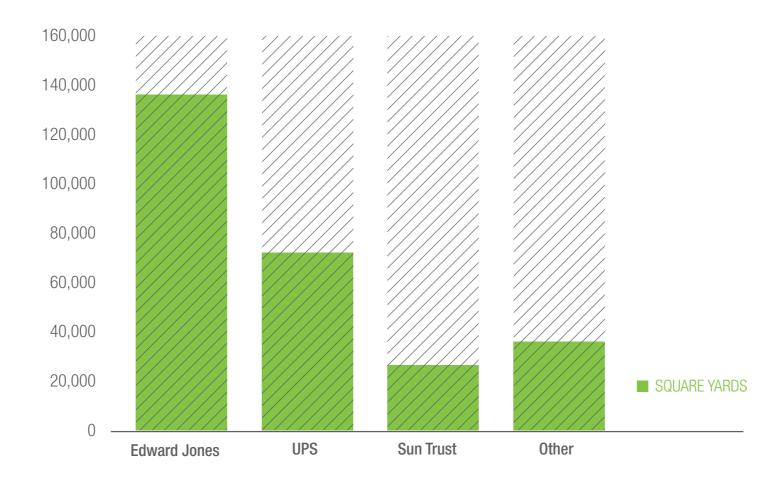

## 2012 Total By Product Type\*:

\*Based on Edward Jones, UPS and Sun Trust sales only.