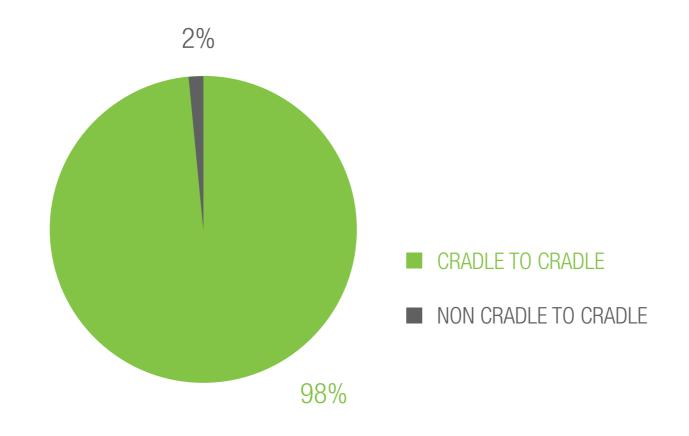

## **Cradle to Cradle Certified Carpet\*:**

\*Based on Edward Jones, UPS and Sun Trust sales only.